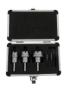

#### Power Tool Accessories

| Brad-Point Drill Bits      | <br>019 |
|----------------------------|---------|
| Chisel Bits                | <br>020 |
| Forstner Bits              | <br>021 |
| Hole Saws & Cutters        | <br>022 |
| Rotary Hammer Drill Bits   | <br>025 |
| Spade Drill Bits           | <br>027 |
| Impact Nut Drivers         | <br>028 |
| Screwdriver Bits & Holders | <br>033 |